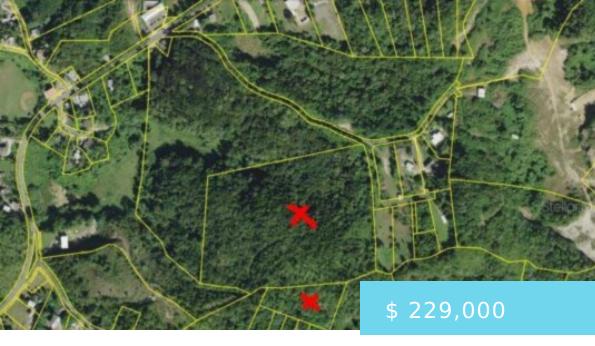

# CARR. 443 4.9 INTERIOR

https://puertoricorealestatesales.com

Located 5 minutes from Rt 2 Offering two lots totaling just under 20 cuerdas in Aguadilla, at the Moca border. One lot is 16.32 cuerdas and fully registered, the other is 3.5 cuerdas, unregistered but included in the sale. Conveniently located to Rt. 2, Aguadilla airport and neighboring towns, this...

### **PROPERTY DETAILS**

Parcel ID: 0104500001036000 Above Area Square Feet: CARR. 443 4.9

**INTERIOR** 