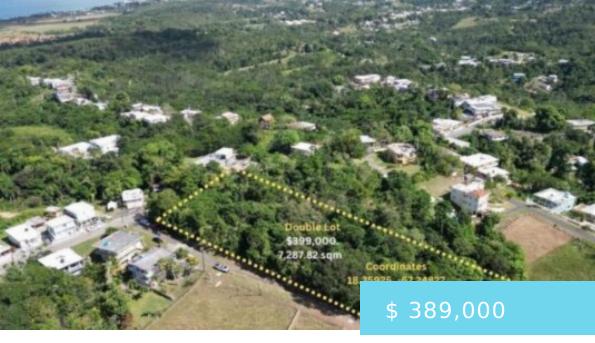

# CARR 413 KM 5.1 BO. PUNTAS

https://puertoricorealestatesales.com

New Listing price! This double lot of 7,287.8277 sq meters is located just off Rt 413 in the heart of Barrio Puntas, Rincon. The lot is located on a quiet dead end road with very few neighbors. It is elevated and mostly flat with utilities at the road. A great... 9Q52+HQ Rincon, Rincón, Puerto Rico