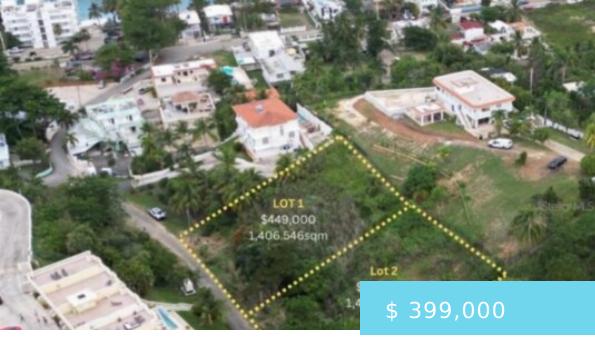

# CARR 413 INTERIOR KM 4.4 LOT #1 BO. PUNTAS

https://puertoricorealestatesales.com

Large 1,406.546 sq meter lot located a stone's throw away from Sandy Beach in Barrio Puntas, Rincon. The lot is sloped with a nice elevation toward the top. The slope is not too dramatic so that the land can be traversed and used. This location is ideal for a guest...

### **PROPERTY DETAILS**

Parcel ID: 09501905253 Above Area Square Feet: CARR 413
INTERIOR KM 4.4 LOT #1 BO. PUNTAS