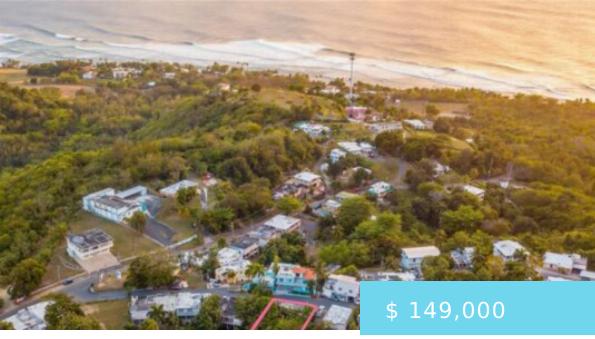

## **CALLE MARTILLO**

https://puertoricorealestatesales.com

644 square meter lot, located in a prime Rincon, Bo. Puntas location, just off rt. 413. This lot is sloped but has buildable spots with great ocean views of Aguadilla bay. Very close to a number of beaches and surf spots, the key to this property is its location, between... 9P6P+5JM, Aguada, Rincón 00677, Puerto Rico