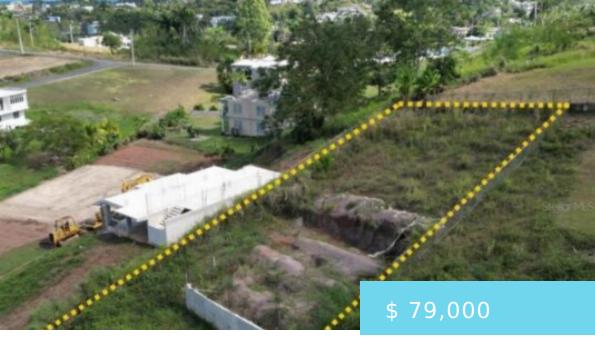

# **#9 SECTOR TENIENTE, BO. GUAYABO**

https://puertoricorealestatesales.com

This is a 893.9542 square meter residential lot in a small neighborhood just outside of the main town of Aguada and about a 10 minute drive from the Aguada beaches. This lot is elevated and faces west, so there are nice views, sunset views. All the nearby houses are new...