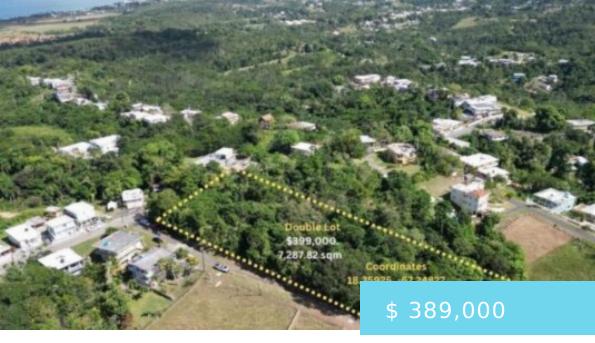

# CARR 413 KM 5.1 BO. PUNTAS

http://puertoricorealestatesales.com

New Listing price! This double lot of 7,287.8277 sq meters is located just off Rt 413 in the heart of Barrio Puntas, Rincon. The lot is located on a quiet dead end road with very few neighbors. It is elevated and mostly flat with utilities at the road. A great... 9Q52+HQ Rincon, Rincón, Puerto Rico

# **BASIC FACTS**

Date added: 10/30/23

MLS #: PR9102690

CountyOrParish: Rincón

Post Updated: 2024-05-08 00:21:18

Status: Active

ListOfficeName: ISLAND WEST PROPERTIES

### **PROPERTY DETAILS**

Parcel ID: 09604109167

Above Area Square Feet: CARR 413 KM 5.1 BO. PUNTAS